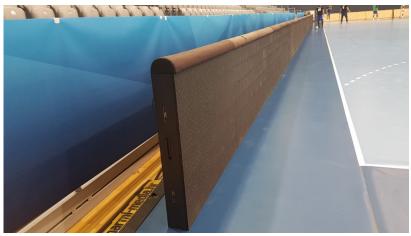

#### CATCH NETS

 $\checkmark$  Black (not visible on camera)

 $\checkmark$  Fixed on ad-boards

× Any other colour (visible on camera)× Not fixed on ad boards, in front of advertising boards