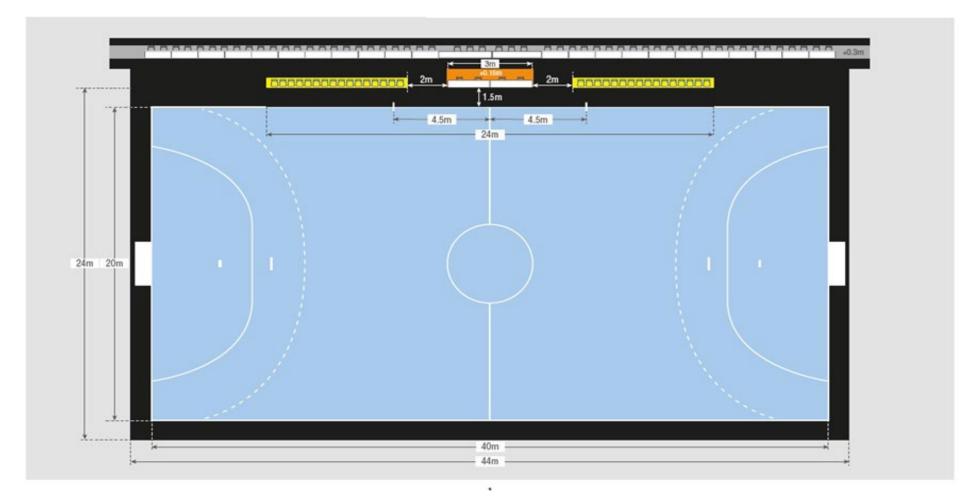

## **GROUP PHASE**

| Playing Court           | 40m x 20m       |
|-------------------------|-----------------|
| Base Area               | 44m x 24m       |
| Min. Hall Capacity      | 2.000 /1.000*   |
| Stands                  | Both long sides |
| Scoreboards             | Two or Cube     |
| Judges' Table           | 3m x 0,7m       |
| Chairs Judges'<br>Table | Four            |
| Chairs Sub. Area        | 16              |
| Catch net               | Black; 20m x 7  |
| Min. Lighting           | 1000 LUX        |

### Floor thoroughly cleaned

Handball lines only – Group phase / EHF EL flooring

Hall free of other sports equipment

Main camera behind judges' table

Heating / Central air conditioning

Support table (optional) – 4.5m x 1m

Timekeeper's equipment

Mixed zone / Flash zone

Catch net fixed on ad boards

Anti-Doping Room

\*Men 2.000 - Women 1.000