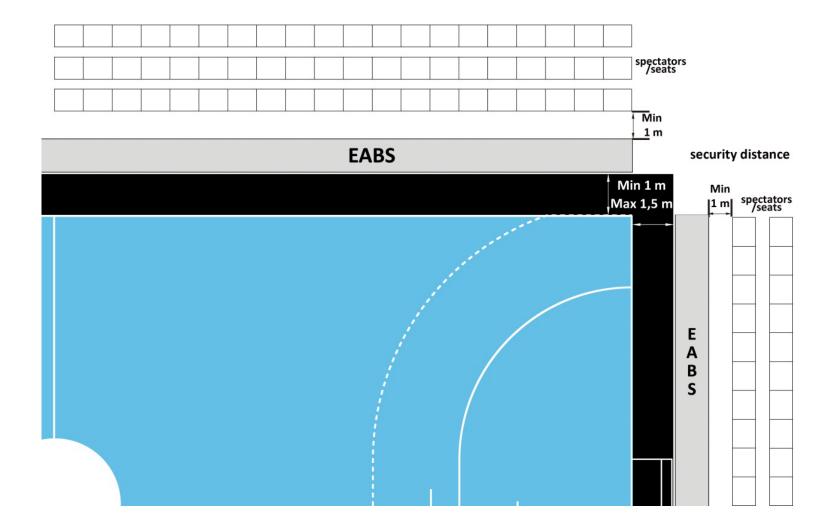

#### AD BOARDS: SAFETY DISTANCE

#### **Electronic Advertising Board System**

All participating clubs must provide an Electronic Advertising Board System according to the EABS Manual (see point 1) for all EHF European League matches. The EABS (LCD or LED) must have minimum 80 m in total – minimum 40 m and maximum 42 m on the long side (opposite the main TV camera) and 20 m on each short side (behind the goal) of the playing court. The total height must be minimum 0,8 m and maximum 1,1m. Only EHF/M approved EABS can be used for EHF European matches.