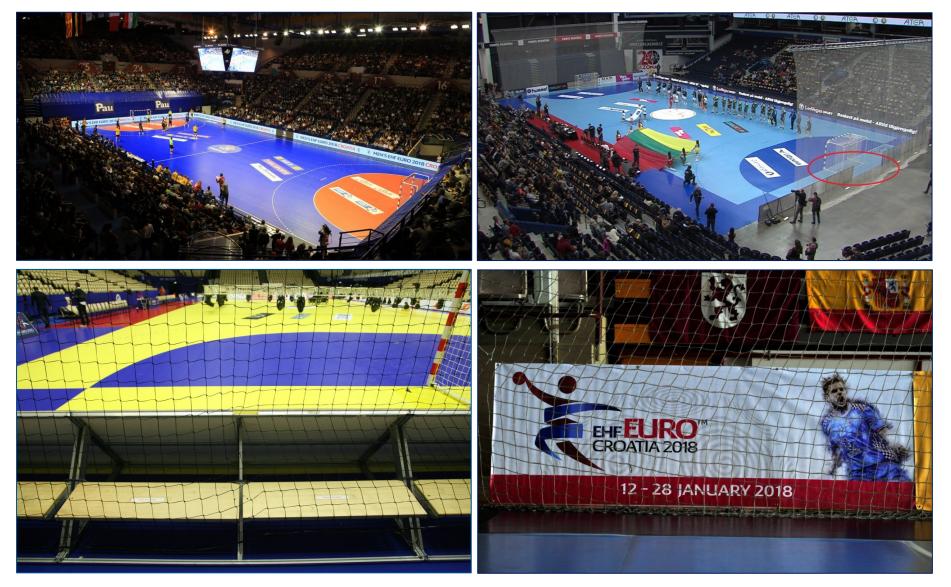

#### AD BOARDS: SAFETY DISTANCE

#### CORRECT DISTANCE

#### INCORRECT DISTANCE

#### SUBSTITUTION AREA

- ✓ One row
- ✓ Sixteen chairs
- ✓ Taped together

- × Double row
- × More than sixteen seats
- × Benches

#### CATCH NETS

 $\checkmark$  Black (not visible on camera)

 $\checkmark$  Fixed on ad-boards

× Any other colour (visible on camera)× Not fixed on ad boards, in front of advertising boards