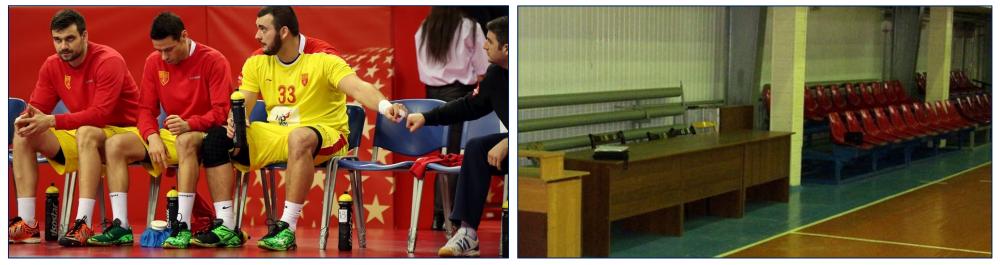

#### SUBSTITUTION AREA

- ✓ One row
- ✓ Sixteen chairs
- ✓ Taped together

- × Double row
- × More than sixteen seats
- × Benches