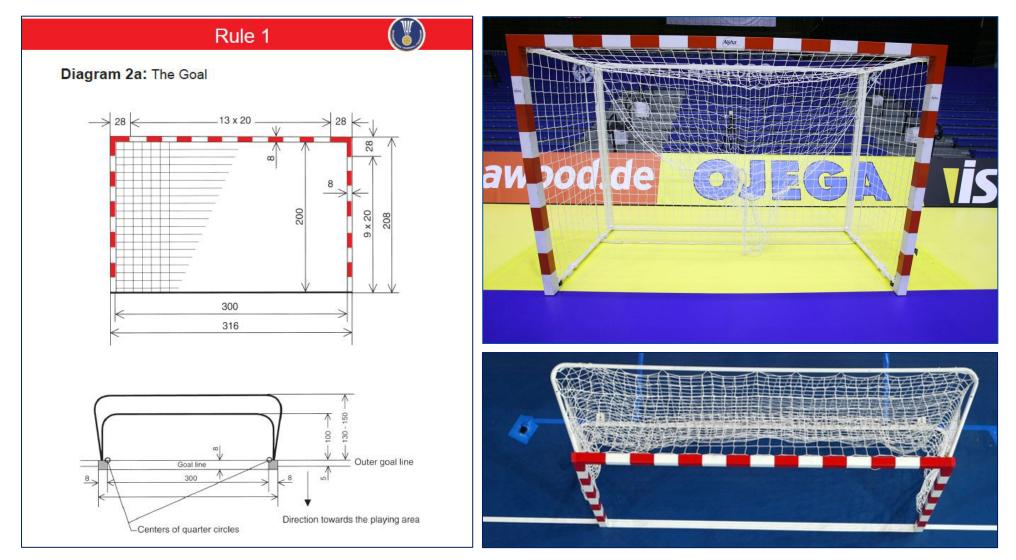

| Base Area               | 44m x 24m       |
| Min. Hall Capacity      | 2.000 /1.000*   |
| Stands                  | Both long sides |
| Scoreboards             | Two or Cube     |
| Judges' Table           | 3m x 0,7m       |
| Chairs Judges'<br>Table | Four            |
| Chairs Sub. Area        | 16              |
| Catch net               | Black; 20m x 7  |
| Min. Lighting           | 1000 LUX        |



### Floor thoroughly cleaned

Handball lines only – Group phase / EHF EL flooring

Hall free of other sports equipment

Main camera behind judges' table

Heating / Central air conditioning

Support table (optional) – 4.5m x 1m

Timekeeper's equipment

Mixed zone / Flash zone

Catch net fixed on ad boards

Anti-Doping Room

\*Men 2.000 - Women 1.000

#### THE GOAL: CORRECT SET-UP



#### AD BOARDS: SAFETY DISTANCE

#### CORRECT DISTANCE





#### INCORRECT DISTANCE



#### SUBSTITUTION AREA



- ✓ One row
- ✓ Sixteen chairs
- ✓ Taped together

- × Double row
- × More than sixteen seats
- × Benches



#### CATCH NETS

 $\checkmark$  Black (not visible on camera)

 $\checkmark$  Fixed on ad-boards

× Any other colour (visible on camera)× Not fixed on ad boards, in front of advertising boards



#### **Electronic Advertising Board System**

All participating clubs must provide an Electronic Advertising Board System according to the EABS Manual (see point 1) for all EHF European League matches. The EABS (LCD or LED) must have minimum 80 m in total – minimum 40 m and maximum 42 m on the long side (opposite the main TV camera) and 20 m on each short side (behind the goal)