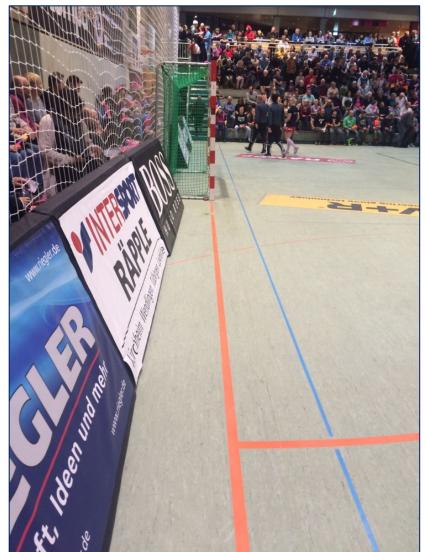

|
| Stands                  | Both long sides |
| Scoreboards             | Two or Cube     |
| Judges' Table           | 3m x 0,7m       |
| Chairs Judges'<br>Table | Four            |
| Chairs Sub. Area        | 16              |
| Catch net               | Black; 20m x 7  |
| Min. Lighting           | 1000 LUX        |



### Floor thoroughly cleaned

Handball lines only – Group phase / EHF EL flooring

Hall free of other sports equipment

Main camera behind judges' table

Heating / Central air conditioning

Support table (optional) – 4.5m x 1m

Timekeeper's equipment

Mixed zone / Flash zone

Catch net fixed on ad boards

Anti-Doping Room

\*Men 2.000 - Women 1.000

#### THE GOAL: CORRECT SET-UP



#### AD BOARDS: SAFETY DISTANCE

#### CORRECT DISTANCE





#### INCORRECT DISTANCE



#### SUBSTITUTION AREA



- ✓ One row
- ✓ Sixteen chairs
- ✓ Taped together

- × Double row
- × More than sixteen seats
- × Benches



#### CATCH NETS

 $\checkmark$  Black (not visible on camera)

 $\checkmark$  Fixed on ad-boards

× Any other colour (visible on camera)× Not fixed on ad boards, in front of advertising boards



#### **Electronic Advertising Board System**

All participating clubs must provide an Electronic Advertising Board System according to the EABS Manual (see point 1) for all EHF European League matches. The EABS (LCD or LED) must have minimum 80 m in total – minimum 40 m and maximum 42 m on the long side (opposite the main TV camera) and 20 m on each short side (behind the goal) of the playing court. The total height must be minimum 0,8 m and maximum 1,1m. Only EH