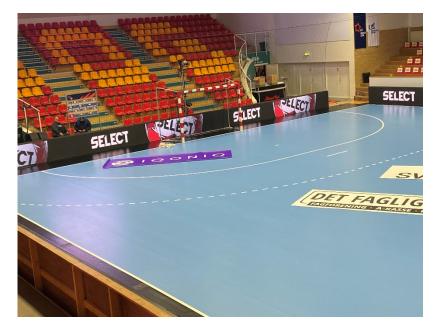

## **GROUP PHASE**

| Playing Court           | 40m x 20m       |
|-------------------------|-----------------|
| Base Area               | 44m x 24m       |
| Min. Hall Capacity      | 2.000 /1.000*   |
| Stands                  | Both long sides |
| Scoreboards             | Two or Cube     |
| Judges' Table           | 3m x 0,7m       |
| Chairs Judges'<br>Table | Four            |
| Chairs Sub. Area        | 16              |
| Catch net               | Black; 20m x 7  |
| Min. Lighting           | 1000 LUX        |

### Floor thoroughly cleaned

Handball lines only – Group phase / EHF EL flooring

Hall free of other sports equipment

Main camera behind judges' table

Heating / Central air conditioning

Support table (optional) – 4.5m x 1m