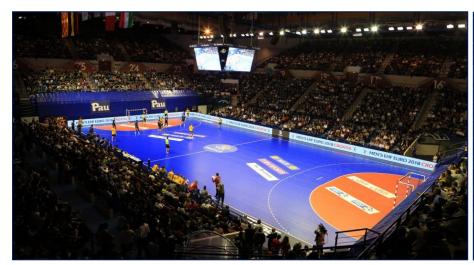

# 5. HALL MINIMUM REQUIREMENTS & SET-UP EURO QUALI — MEN & IVOMEN

| Playing Court           | 40m x 20m       |
|-------------------------|-----------------|
| Base Area               | 45m x 25m       |
| Min. Hall Capacity      | 2.000/1.500 W   |
| Stands                  | Both long sides |
| Scoreboards             | Two or Cube     |
| Judges' Table           | 3m x 0,7m       |
| Chairs Judges'<br>Table | Three           |
| Chairs Sub. Area        | 16              |
| Catch net               | Black; 20m x 7  |
| Min. Lighting           | 1000 LUX        |

| Floor thoroughly cleaned             |  |
|--------------------------------------|--|
| Handball lines only                  |  |
| Hall free of other sports equipment  |  |
| Main camera behind judges' table     |  |
| Heating / Central air conditioning   |  |
| Support table (optional) – 4.5m x 1m |  |
| Timekeeper's equipment               |  |
| Mixed zone / Flash zone              |  |
| Catch net fixed on ad boards         |  |
| Anti-Doping Room                     |  |