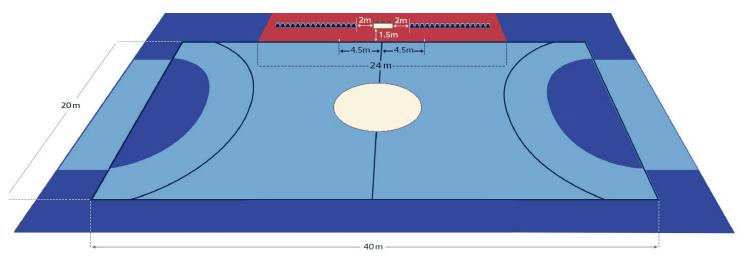

#### Advertising on the playing court

- a) A maximum of eleven (11) floor advertising stickers including the middle circle sticker may be affixed on the playing court and an additional three (3) in each goal line/side goal line area.
- b) Notwithstanding the foregoing, two (2) additional floors stickers reserved to the EHF may be affixed on the playing court.
- c) In the event that the floor used was donated by the EHF, the side goal line area sticker to the left of each goal must be reserved for the floor supplier for a period of three (3) years.
- d) The floor stickers must not be slippery. They must be made of material adequate to the handball practice.

## **Set-up EHF EURO Qualifiers**

<sup>\*</sup>Floor sticker D: position reserved for floor supplier in case the floor in use is an EHF donation