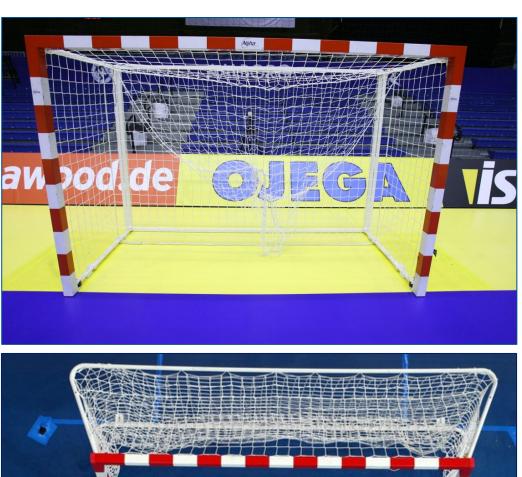

0,7m       |
| Chairs Judges'<br>Table | Three           |
| Chairs Sub. Area        | 16              |
| Catch net               | Black; 20m x 7  |
| Min. Lighting           | 1000 LUX        |



| Floor thoroughly cleaned             |  |
|--------------------------------------|--|
| Handball lines only                  |  |
| Hall free of other sports equipment  |  |
| Main camera behind judges' table     |  |
| Heating / Central air conditioning   |  |
| Support table (optional) – 4.5m x 1m |  |
| Timekeeper's equipment               |  |
| Mixed zone / Flash zone              |  |
| Catch net fixed on ad boards         |  |
| Anti-Doping Room                     |  |



#### **HANDBALL LINES ONLY**

#### **CORRECT SET-UP**



### **NOT ALLOWED**



#### THE GOAL: CORRECT SET-UP





#### **AD BOARDS: SAFETY DISTANCE**

#### **CORRECT DISTANCE**





#### INCORRECT DISTANCE



#### **SUBSTITUTION AREA**





- ✓ One row
- √ Sixteen chairs
- √ Taped together

- × Double row
- × More than sixteen seats
- × Benches



- ✓ Black (not visible on camera)
- √ Fixed on ad-boards

- × Any other colour (visible on camera)
- × Not fixed on ad boards









#### Advertising on the playing court

- a) A maximum of eleven (11) floor advertising stickers including the middle circle sticker may be affixed on the playing court and an additional three (3) in each goal line/side goal line area.
- b) Notwithstanding the foregoing, two (2) additional floors stickers reserved to the EHF may be affixed on the playing court.
- c) In the event that the floor used was donated by the EHF, th