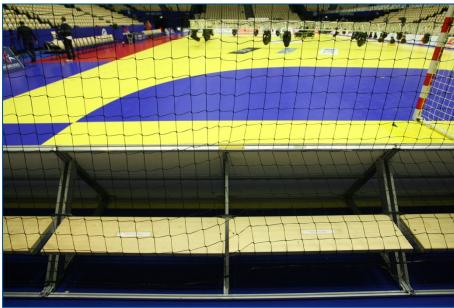

# 5. HALL MINIMUM REQUIREMENTS & SET-UP EURO QUALI — MEN & IVOMEN

| Playing Court           | 40m x 20m       |
|-------------------------|-----------------|
| Base Area               | 45m x 25m       |
| Min. Hall Capacity      | 2.000/1.500 W   |
| Stands                  | Both long sides |
| Scoreboards             | Two or Cube     |
| Judges' Table           | 3m x 0,7m       |
| Chairs Judges'<br>Table | Three           |
| Chairs Sub. Area        | 16              |
| Catch net               | Black; 20m x 7  |
| Min. Lighting           | 1000 LUX        |

| Floor thoroughly cleaned             |  |
|--------------------------------------|--|
| Handball lines only                  |  |
| Hall free of other sports equipment  |  |
| Main camera behind judges' table     |  |
| Heating / Central air conditioning   |  |
| Support table (optional) – 4.5m x 1m |  |
| Timekeeper's equipment               |  |
| Mixed zone / Flash zone              |  |
| Catch net fixed on ad boards         |  |
| Anti-Doping Room                     |  |