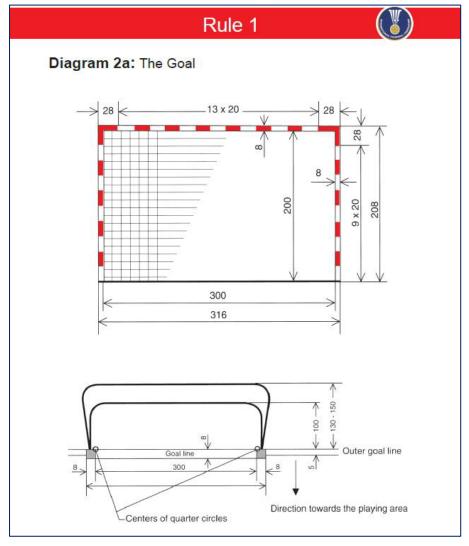

x 0,7m       |
| Chairs Judges'<br>Table | Three           |
| Chairs Sub. Area        | 16              |
| Catch net               | Black; 20m x 7  |
| Min. Lighting           | 1000 LUX        |



| Floor thoroughly cleaned             |  |
|--------------------------------------|--|
| Handball lines only                  |  |
| Hall free of other sports equipment  |  |
| Main camera behind judges' table     |  |
| Heating / Central air conditioning   |  |
| Support table (optional) – 4.5m x 1m |  |
| Timekeeper's equipment               |  |
| Mixed zone / Flash zone              |  |
| Catch net fixed on ad boards         |  |
| Anti-Doping Room                     |  |



#### **HANDBALL LINES ONLY**

#### **CORRECT SET-UP**



### **NOT ALLOWED**



#### THE GOAL: CORRECT SET-UP





#### **AD BOARDS: SAFETY DISTANCE**

#### **CORRECT DISTANCE**





#### INCORRECT DISTANCE



#### **SUBSTITUTION AREA**





- ✓ One row
- √ Sixteen chairs
- √ Taped together

- × Double row
- × More than sixteen seats
- × Benches



- ✓ Black (not visible on camera)
- √ Fixed on ad-boards

- × Any other colour (visible on camera)
- × Not fixed on ad boards









#### Advertising on the playing court

- a) A maximum of eleven (11) floor advertising stickers including the middle circle sticker may be affixed on the playing court and an additional three (3) in each goal line/side goal line area.
- b) Notwithstanding the foregoing, two (2) additional floors stickers reserved to the EHF may be affixed on the playing court.
- c) In the event that the floor used was donated by the EHF,