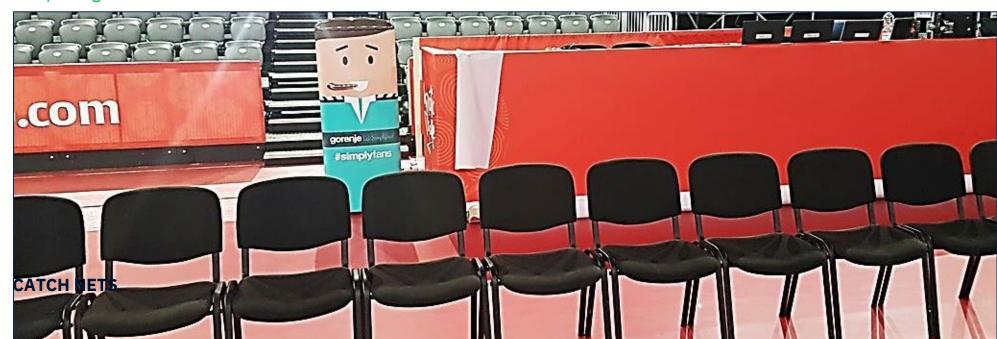

#### **SUBSTITUTION AREA**

- ✓ One row
- √ Sixteen chairs
- √ Taped together

- × Double row
- × More than sixteen seats
- × Benches

- ✓ Black (not visible on camera)
- √ Fixed on ad-boards

- × Any other colour (visible on camera)
- × Not fixed on ad boards