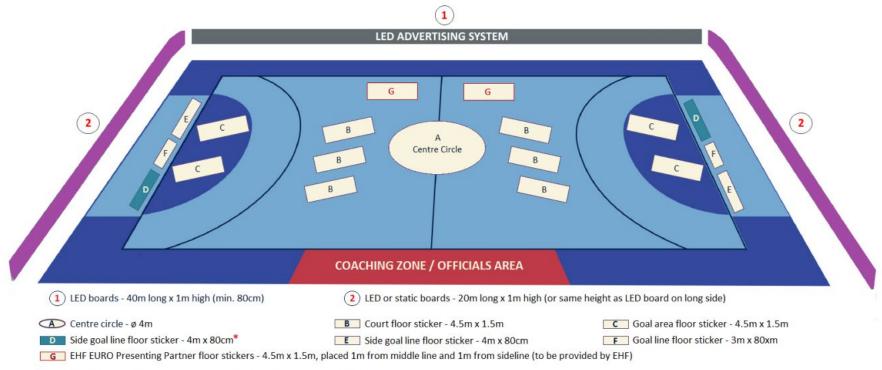

#### Advertising on the playing court

- a) A maximum of eleven (11) floor advertising stickers including the middle circle sticker may be affixed on the playing court and an additional three (3) in each goal line/side goal line area.
- b) Notwithstanding the foregoing, two (2) additional floors stickers reserved to the EHF may be affixed on the playing court.
- c) In the event that the floor used was donated by the EHF, the side goal line area sticker to the left of each goal must be reserved for the floor supplier for a period of three (3) years.
- d) The floor stickers must not be slippery. They must be made of material adequate to the handball practice.

#### Advertising around the playing court

- e) A LED/LCD system shall be used on the long side of the playing court opposite the TV camera. The two short sides of the court must be surrounded by either a LED/LCD system or static advertising boards. The following apply:
- The EHF right of advertising on this LED/LCD system must amount to a total of five (5) minutes
- All advertising must move at the same time. The LED sequences must be of thirty (30) seconds at least. Further technical details must be agreed with the EHF at least three (3) months prior to the match date.
- The LED/LCD system must cover the entire length of the long side (i.e. 40m). Advertising boards on the short sides must be 20m on each side.
- f) The two gaps in between the long side and the short sides advertising boards must not exceed twenty (20) centimeters each or, optionally, a corner board may be set-up.

Regardless of the means used, advertising boards, rotating system or LED/LCD system, the advertising set-up must be ensured on three (3) sides of the playing court, i.e. the long side opposite to the TV camera and the two (2) short sides, and must consist of only one row of a unified size as illustrated in the graphic below.

## **Set-up EHF EURO Qualifiers**

<sup>\*</sup>Floor sticker D: position reserved for floor supplier in case the floor in use is an EHF donation