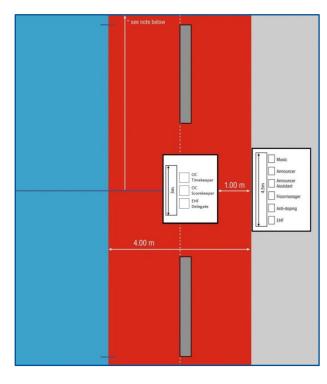

# 5. HALL MINIMUM REQUIREMENTS & SET-UP EURO QUALI — MEN & IVOMEN

| Playing Court           | 40m x 20m       |
|-------------------------|-----------------|
| Base Area               | 45m x 25m       |
| Min. Hall Capacity      | 2.000/1.500 W   |
| Stands                  | Both long sides |
| Scoreboards             | Two or Cube     |
| Judges' Table           | 3m x 0,7m       |
| Chairs Judges'<br>Table | Three           |
| Chairs Sub. Area        | 16              |
| Catch net               | Black; 20m x 7  |
| Min. Lighting           | 1000 LUX        |

| Floor thoroughly cleaned             |  |
|--------------------------------------|--|
| Handball lines only                  |  |
| Hall free of other sports equipment  |  |
| Main camera behind judges' table     |  |
| Heating / Central air conditioning   |  |
| Support table (optional) – 4.5m x 1m |  |
| Timekeeper's equipment               |  |
| Mixed zone / Flash zone              |  |
| Catch net fixed on ad boards         |  |
| Anti-Doping Room                     |  |